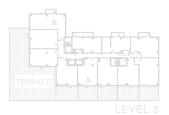

### THE Blaine

708 SQUARE FEET

(TERRACE 3 RD FLOOR ONLY)

### THE Yasmina

715 SQUARE FEET (TERRACE 3 RD FLOOR ONLY)

## Constance

730 SQUARE FEET

(TERRACE 3 RD FLOOR ONLY)

Accessible

# **Ophelia**

843 SQUARE FEET (TERRACE 3 RD FLOOR ONLY)