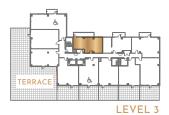

# R E S I D E N C E S

### THE Yasmina

715 SQUARE FEET (TERRACE 3 RD FLOOR ONLY)