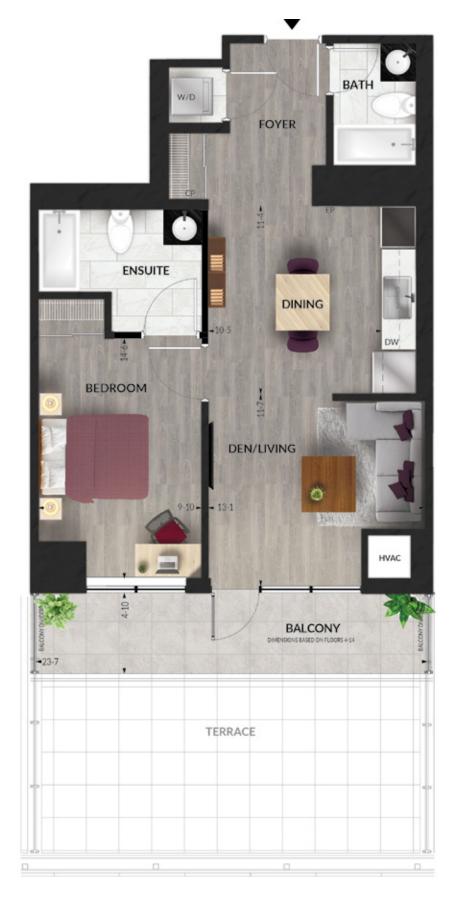

# one bed one bath

### THE Lydia











# one bed one bath

### THE **Bradley**











# one bed two bath

# R E S I D E N C E S

### THE Blaine

708 SQUARE FEET

(TERRACE 3 RD FLOOR ONLY)











# R E S I D E N C E S

### THE Yasmina

715 SQUARE FEET (TERRACE 3 RD FLOOR ONLY)









# one bed + den/living two bath



# RESIDENCES

# one bed + den/living two bath

## Constance

730 SQUARE FEET

(TERRACE 3 RD FLOOR ONLY)

Accessible











## one bed + den/living two bath

# R E S I D E N C E S

### THE Maude















# R E S I D E N C E S

### THE

## **Emerson**











# one bed + den/living two bath

# R E S I D E N C E S

### THE Vivian











### one bed + den/office two bath

### THE Victoria











### one bed + den/office two bath

# RESIDENCES

### THE Rosalie













### THE **Sterling**













# R E S I D E N C E S

# **Ophelia**

843 SQUARE FEET (TERRACE 3 RD FLOOR ONLY)











# two bed two bath

# RESIDENCES

### THE Carmichael

950 SQUARE FEET

Accessible