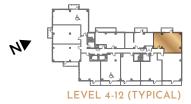

one bath

### THE **Bradley**











# one bed two bath

# R E S I D E N C E S

### THE Blaine

708 SQUARE FEET

(TERRACE 3 RD FLOOR ONLY)











# R E S I D E N C E S

### THE Yasmina

715 SQUARE FEET (TERRACE 3 RD FLOOR ONLY)









# one bed + den/living two bath



# RESIDENCES

# one bed + den/living two bath

## Constance

730 SQUARE FEET

(TERRACE 3 RD FLOOR ONLY)

Accessible











## one bed + den/living two bath

# R E S I D E N C E S

### THE Maude















# R E S I D E N C E S

### THE

## **Emerson**











# one bed + den/living two bath

# R E S I D E N C E S

### THE Vivian











### one bed + den/office two bath

### THE Victoria











### one bed + den/office two bath

# RESIDENCES

### THE Rosalie













### THE **Sterling**













# R E S I D E N C E S

# **Ophelia**

843 SQUARE FEET (TERRACE 3 RD FLOOR ONLY)











# two bed two bath

# RESIDENCES

### THE Carmichael

950 SQUARE FEET

Accessible