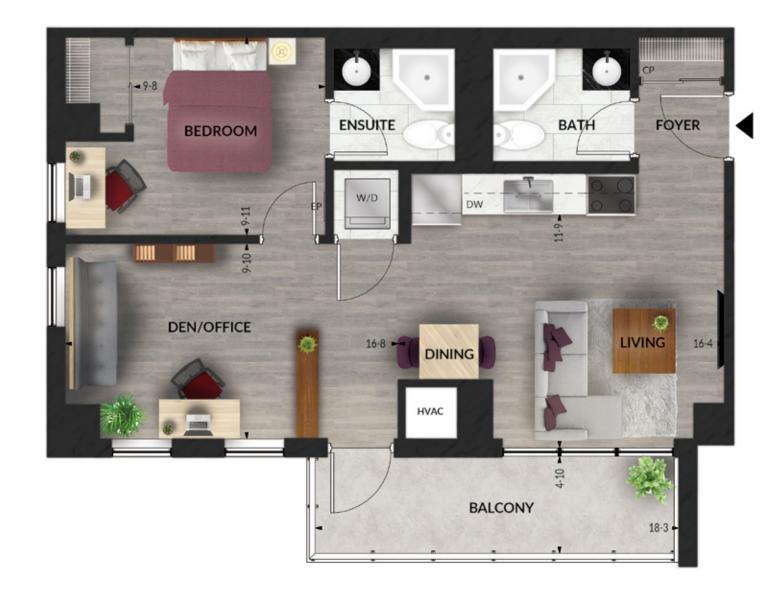

# one bed one bath

### THE Lydia











# one bed one bath

### THE **Bradley**











# one bed two bath

# R E S I D E N C E S

### THE Blaine

708 SQUARE FEET

(TERRACE 3 RD FLOOR ONLY)











# R E S I D E N C E S

### THE Yasmina

715 SQUARE FEET (TERRACE 3 RD FLOOR ONLY)









# one bed + den/living two bath



# RESIDENCES

# one bed + den/living two bath

## Constance

730 SQUARE FEET

(TERRACE 3 RD FLOOR ONLY)

Accessible











## one bed + den/living two bath

# R E S I D E N C E S

### THE Maude















# R E S I D E N C E S

### THE

## **Emerson**











# one bed + den/living two bath

# R E S I D E N C E S

### THE Vivian











### one bed + den/office two bath

### THE Victoria











### one bed + den/office two bath

# RESIDENCES

### THE Rosalie













### THE **Sterling**













# R E S I D E N C E S

# **Ophelia**

843 SQUARE FEET (TERRACE 3 RD FLOOR ONLY)











# two bed two bath

# RESIDENCES

### THE Carmichael

950 SQUARE FEET

Accessible