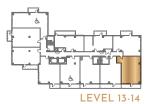

Blaine

708 SQUARE FEET

(TERRACE 3 RD FLOOR ONLY)











# R E S I D E N C E S

### THE Yasmina

715 SQUARE FEET (TERRACE 3 RD FLOOR ONLY)









# one bed + den/living two bath



# RESIDENCES

# one bed + den/living two bath

## Constance

730 SQUARE FEET

(TERRACE 3 RD FLOOR ONLY)

Accessible











## one bed + den/living two bath

# R E S I D E N C E S

### THE Maude















# R E S I D E N C E S

### THE

## **Emerson**











# one bed + den/living two bath

# R E S I D E N C E S

### THE Vivian











### one bed + den/office two bath

### THE Victoria











### one bed + den/office two bath

# RESIDENCES

### THE Rosalie













### THE **Sterling**













# R E S I D E N C E S

# **Ophelia**

843 SQUARE FEET (TERRACE 3 RD FLOOR ONLY)











# two bed two bath

# RESIDENCES

### THE Carmichael

950 SQUARE FEET

Accessible