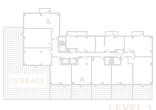

## Constance

730 SQUARE FEET

(TERRACE 3 RD FLOOR ONLY)

Accessible

# **Ophelia**

843 SQUARE FEET (TERRACE 3 RD FLOOR ONLY)