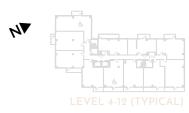

# one bed one bath

### THE Lydia











# one bed one bath

### THE **Bradley**











# one bed two bath

# R E S I D E N C E S

### THE Blaine

708 SQUARE FEET

(TERRACE 3 RD FLOOR ONLY)











# R E S I D E N C E S

### THE Yasmina

715 SQUARE FEET (TERRACE 3 RD FLOOR ONLY)









# one bed + den/living two bath



# RESIDENCES

# one bed + den/living two bath

## Constance

730 SQUARE FEET

(TERRACE 3 RD FLOOR ONLY)

Accessible











## one bed + den/living two bath

# R E S I D E N C E S

### THE Maude















# R E S I D E N C E S

### THE

## **Emerson**











# one bed + den/living two bath

# R E S I D E N C E S

### THE Vivian











### one bed + den/office two bath

### THE Victoria











### one bed + den/office two bath

# RESIDENCES

### THE Rosalie













### THE **Sterling**













# R E S I D E N C E S

# **Ophelia**

843 SQUARE FEET (TERRACE 3 RD FLOOR ONLY)











# two bed two bath

# RESIDENCES

### THE Carmichael

950 SQUARE FEET

Accessible