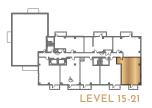

HE Blaine

708 SQUARE FEET

(TERRACE 3 RD FLOOR ONLY)











# R E S I D E N C E S

### THE Yasmina

715 SQUARE FEET (TERRACE 3 RD FLOOR ONLY)









# one bed + den/living two bath



# RESIDENCES

# one bed + den/living two bath

## Constance

730 SQUARE FEET

(TERRACE 3 RD FLOOR ONLY)

Accessible











## one bed + den/living two bath

# R E S I D E N C E S

### THE Maude















# R E S I D E N C E S

### THE

## **Emerson**











# one bed + den/living two bath

# R E S I D E N C E S

### THE Vivian











### one bed + den/office two bath

### THE Victoria











### one bed + den/office two bath

# RESIDENCES

### THE Rosalie













### THE **Sterling**













# R E S I D E N C E S

# **Ophelia**

843 SQUARE FEET (TERRACE 3 RD FLOOR ONLY)











# two bed two bath

# RESIDENCES

### THE Carmichael

950 SQUARE FEET

Accessible