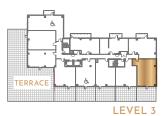

ine

708 SQUARE FEET

(TERRACE 3 RD FLOOR ONLY)











# R E S I D E N C E S

### THE Yasmina

715 SQUARE FEET (TERRACE 3 RD FLOOR ONLY)









# one bed + den/living two bath



# RESIDENCES

# one bed + den/living two bath

## Constance

730 SQUARE FEET

(TERRACE 3 RD FLOOR ONLY)

Accessible











## one bed + den/living two bath

# R E S I D E N C E S

### THE Maude















# R E S I D E N C E S

### THE

## **Emerson**











# one bed + den/living two bath

# R E S I D E N C E S

### THE Vivian











### one bed + den/office two bath

### THE Victoria











### one bed + den/office two bath

# RESIDENCES

### THE Rosalie













### THE **Sterling**













# R E S I D E N C E S

# **Ophelia**

843 SQUARE FEET (TERRACE 3 RD FLOOR ONLY)











# two bed two bath

# RESIDENCES

### THE Carmichael

950 SQUARE FEET

Accessible