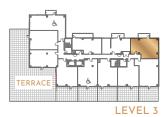

e bath

### THE **Bradley**











# one bed two bath

# R E S I D E N C E S

### THE Blaine

708 SQUARE FEET

(TERRACE 3 RD FLOOR ONLY)











# R E S I D E N C E S

### THE Yasmina

715 SQUARE FEET (TERRACE 3 RD FLOOR ONLY)









# one bed + den/living two bath



# RESIDENCES

# one bed + den/living two bath

## Constance

730 SQUARE FEET

(TERRACE 3 RD FLOOR ONLY)

Accessible











## one bed + den/living two bath

# R E S I D E N C E S

### THE Maude















# R E S I D E N C E S

### THE

## **Emerson**











# one bed + den/living two bath

# R E S I D E N C E S

### THE Vivian











### one bed + den/office two bath

### THE Victoria











### one bed + den/office two bath

# RESIDENCES

### THE Rosalie













### THE **Sterling**













# R E S I D E N C E S

# **Ophelia**

843 SQUARE FEET (TERRACE 3 RD FLOOR ONLY)











# two bed two bath

# RESIDENCES

### THE Carmichael

950 SQUARE FEET

Accessible