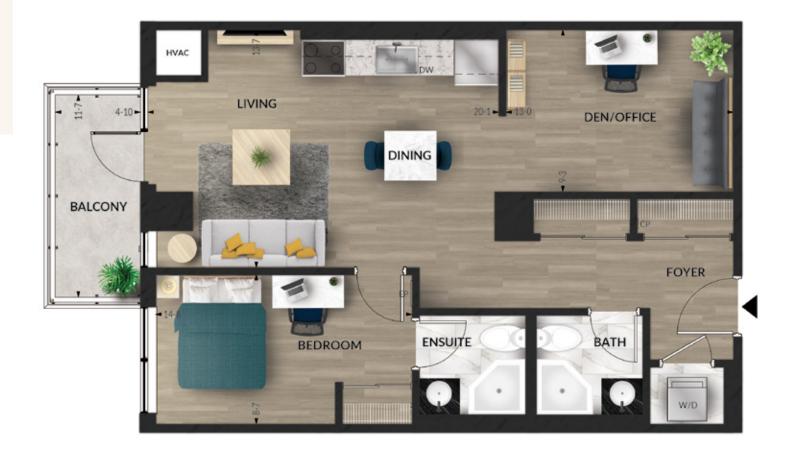

HE Lydia











# one bed one bath

### THE **Bradley**











# one bed two bath

# R E S I D E N C E S

### THE Blaine

708 SQUARE FEET

(TERRACE 3 RD FLOOR ONLY)











# R E S I D E N C E S

### THE Yasmina

715 SQUARE FEET (TERRACE 3 RD FLOOR ONLY)









# one bed + den/living two bath



# RESIDENCES

# one bed + den/living two bath

## Constance

730 SQUARE FEET

(TERRACE 3 RD FLOOR ONLY)

Accessible











## one bed + den/living two bath

# R E S I D E N C E S

### THE Maude















# R E S I D E N C E S

### THE

## **Emerson**











# one bed + den/living two bath

# R E S I D E N C E S

### THE Vivian











### one bed + den/office two bath

### THE Victoria











### one bed + den/office two bath

# RESIDENCES

### THE Rosalie













### THE **Sterling**













# R E S I D E N C E S

# **Ophelia**

843 SQUARE FEET (TERRACE 3 RD FLOOR ONLY)











# two bed two bath

# RESIDENCES

### THE Carmichael

950 SQUARE FEET

Accessible