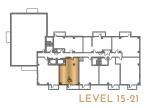

# one bed one bath

### THE Lydia











# one bed one bath

### THE **Bradley**











# one bed two bath

# R E S I D E N C E S

### THE Blaine

708 SQUARE FEET

(TERRACE 3 RD FLOOR ONLY)











# R E S I D E N C E S

### THE Yasmina

715 SQUARE FEET (TERRACE 3 RD FLOOR ONLY)









# one bed + den/living two bath



# RESIDENCES

# one bed + den/living two bath

## Constance

730 SQUARE FEET

(TERRACE 3 RD FLOOR ONLY)

Accessible











## one bed + den/living two bath

# R E S I D E N C E S

### THE Maude















# R E S I D E N C E S

### THE

## **Emerson**











# one bed + den/living two bath

# R E S I D E N C E S

### THE Vivian











### one bed + den/office two bath

### THE Victoria











### one bed + den/office two bath

# RESIDENCES

### THE Rosalie













### THE **Sterling**













# R E S I D E N C E S

# **Ophelia**

843 SQUARE FEET (TERRACE 3 RD FLOOR ONLY)











# two bed two bath

# RESIDENCES

### THE Carmichael

950 SQUARE FEET

Accessible