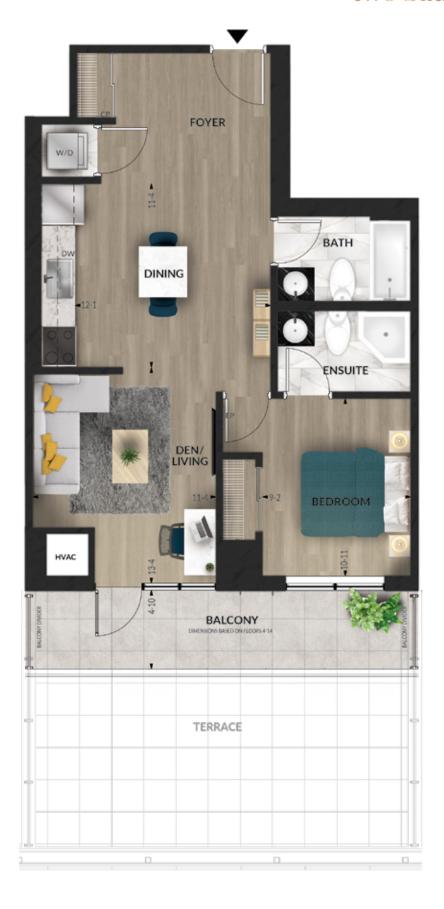

# one bed one bath

### THE Lydia











# one bed one bath

### THE **Bradley**











# one bed two bath

# R E S I D E N C E S

### THE Blaine

708 SQUARE FEET

(TERRACE 3 RD FLOOR ONLY)











# R E S I D E N C E S

### THE Yasmina

715 SQUARE FEET (TERRACE 3 RD FLOOR ONLY)









# one bed + den/living two bath



# RESIDENCES

# one bed + den/living two bath

## Constance

730 SQUARE FEET

(TERRACE 3 RD FLOOR ONLY)

Accessible











## one bed + den/living two bath

# R E S I D E N C E S

### THE Maude















# R E S I D E N C E S

### THE

## **Emerson**











# one bed + den/living two bath

# R E S I D E N C E S

### THE Vivian











### one bed + den/office two bath

### THE Victoria











### one bed + den/office two bath

# RESIDENCES

### THE Rosalie













### THE **Sterling**













# R E S I D E N C E S

# **Ophelia**

843 SQUARE FEET (TERRACE 3 RD FLOOR ONLY)











# two bed two bath

# RESIDENCES

### THE Carmichael

950 SQUARE FEET

Accessible