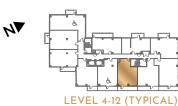

# one bed one bath

### THE Lydia











# one bed one bath

### THE **Bradley**











# one bed two bath

# R E S I D E N C E S

### THE Blaine

708 SQUARE FEET

(TERRACE 3 RD FLOOR ONLY)











# R E S I D E N C E S

### THE Yasmina

715 SQUARE FEET (TERRACE 3 RD FLOOR ONLY)









# one bed + den/living two bath



# RESIDENCES

# one bed + den/living two bath

## Constance

730 SQUARE FEET

(TERRACE 3 RD FLOOR ONLY)

Accessible











## one bed + den/living two bath

# R E S I D E N C E S

### THE Maude















# R E S I D E N C E S

### THE

## **Emerson**











# one bed + den/living two bath

# R E S I D E N C E S

### THE Vivian











### one bed + den/office two bath

### THE Victoria











### one bed + den/office two bath

# RESIDENCES

### THE Rosalie













### THE **Sterling**













# R E S I D E N C E S

# **Ophelia**

843 SQUARE FEET (TERRACE 3 RD FLOOR ONLY)











# two bed two bath

# RESIDENCES

### THE Carmichael

950 SQUARE FEET

Accessible