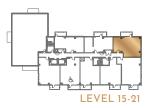

bed one bath

### THE **Bradley**











# one bed two bath

# R E S I D E N C E S

### THE Blaine

708 SQUARE FEET

(TERRACE 3 RD FLOOR ONLY)











# R E S I D E N C E S

### THE Yasmina

715 SQUARE FEET (TERRACE 3 RD FLOOR ONLY)









# one bed + den/living two bath



# RESIDENCES

# one bed + den/living two bath

## Constance

730 SQUARE FEET

(TERRACE 3 RD FLOOR ONLY)

Accessible











## one bed + den/living two bath

# R E S I D E N C E S

### THE Maude















# R E S I D E N C E S

### THE

## **Emerson**











# one bed + den/living two bath

# R E S I D E N C E S

### THE Vivian











### one bed + den/office two bath

### THE Victoria











### one bed + den/office two bath

# RESIDENCES

### THE Rosalie













### THE **Sterling**













# R E S I D E N C E S

# **Ophelia**

843 SQUARE FEET (TERRACE 3 RD FLOOR ONLY)











# two bed two bath

# RESIDENCES

### THE Carmichael

950 SQUARE FEET

Accessible