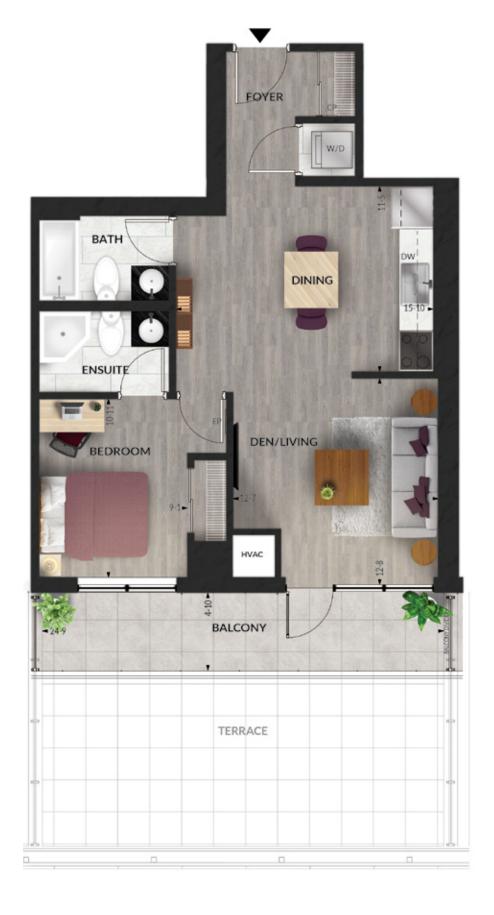

# one bed one bath

### THE Lydia











# one bed one bath

### THE **Bradley**











# one bed two bath

# R E S I D E N C E S

### THE Blaine

708 SQUARE FEET

(TERRACE 3 RD FLOOR ONLY)











# R E S I D E N C E S

### THE Yasmina

715 SQUARE FEET (TERRACE 3 RD FLOOR ONLY)









# one bed + den/living two bath



# RESIDENCES

# one bed + den/living two bath

## Constance

730 SQUARE FEET

(TERRACE 3 RD FLOOR ONLY)

Accessible











## one bed + den/living two bath

# R E S I D E N C E S

### THE Maude















# R E S I D E N C E S

### THE

## **Emerson**











# one bed + den/living two bath

# R E S I D E N C E S

### THE Vivian











### one bed + den/office two bath

### THE Victoria











### one bed + den/office two bath

# RESIDENCES

### THE Rosalie













### THE **Sterling**













# R E S I D E N C E S

# **Ophelia**

843 SQUARE FEET (TERRACE 3 RD FLOOR ONLY)











# two bed two bath

# RESIDENCES

### THE Carmichael