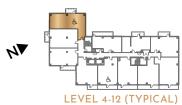

asmina

715 SQUARE FEET (TERRACE 3 RD FLOOR ONLY)









# one bed + den/living two bath



# RESIDENCES

# one bed + den/living two bath

## Constance

730 SQUARE FEET

(TERRACE 3 RD FLOOR ONLY)

Accessible











## one bed + den/living two bath

# R E S I D E N C E S

### THE Maude















# R E S I D E N C E S

### THE

## **Emerson**











# one bed + den/living two bath

# R E S I D E N C E S

### THE Vivian











### one bed + den/office two bath

### THE Victoria











### one bed + den/office two bath

# RESIDENCES

### THE Rosalie













### THE **Sterling**













# R E S I D E N C E S

# **Ophelia**

843 SQUARE FEET (TERRACE 3 RD FLOOR ONLY)











# two bed two bath

# RESIDENCES

### THE Carmichael

950 SQUARE FEET

Accessible