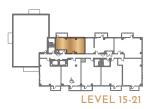

# one bed one bath

### THE Lydia











# one bed one bath

### THE **Bradley**











# one bed two bath

# R E S I D E N C E S

### THE Blaine

708 SQUARE FEET

(TERRACE 3 RD FLOOR ONLY)











# R E S I D E N C E S

### THE Yasmina

715 SQUARE FEET (TERRACE 3 RD FLOOR ONLY)









# one bed + den/living two bath



# RESIDENCES

# one bed + den/living two bath

## Constance

730 SQUARE FEET

(TERRACE 3 RD FLOOR ONLY)

Accessible











## one bed + den/living two bath

# R E S I D E N C E S

### THE Maude















# R E S I D E N C E S

### THE

## **Emerson**











# one bed + den/living two bath

# R E S I D E N C E S

### THE Vivian











### one bed + den/office two bath

### THE Victoria











### one bed + den/office two bath

# RESIDENCES

### THE Rosalie













### TH