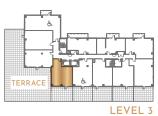

# one bed one bath

### THE Lydia











# one bed one bath

### THE **Bradley**











# one bed two bath

# R E S I D E N C E S

### THE Blaine

708 SQUARE FEET

(TERRACE 3 RD FLOOR ONLY)











# R E S I D E N C E S

### THE Yasmina

715 SQUARE FEET (TERRACE 3 RD FLOOR ONLY)









# one bed + den/living two bath



# RESIDENCES

# one bed + den/living two bath

## Constance

730 SQUARE FEET

(TERRACE 3 RD FLOOR ONLY)

Accessible











## one bed + den/living two bath

# R E S I D E N C E S

### THE Maude















# R E S I D E N C E S

### THE

## **Emerson**











# one bed + den/living two bath

# R E S I D E N C E S

### THE Vivian











### one bed + den/office two bath

### THE Victoria











### one bed + den/office two bath

# RESIDENCES

### THE Rosalie













### THE **Sterling**













# R E S I D E N C E S

# **Ophelia**

843 SQUARE FEET (TERRACE 3 RD FLOOR ONLY)











# two bed two bath

# RESIDENCES

### THE Carmichael

950 SQUARE FEET

Accessible