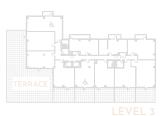

# one bed one bath

### THE Lydia











# one bed one bath

### THE **Bradley**











# one bed two bath

# R E S I D E N C E S

### THE Blaine

708 SQUARE FEET

(TERRACE 3 RD FLOOR ONLY)











# R E S I D E N C E S

### THE Yasmina

715 SQUARE FEET (TERRACE 3 RD FLOOR ONLY)









# one bed + den/living two bath



# RESIDENCES

# one bed + den/living two bath

## Constance

730 SQUARE FEET

(TERRACE 3 RD FLOOR ONLY)

Accessible











## one bed + den/living two bath

# R E S I D E N C E S

### THE Maude















# R E S I D E N C E S

### THE

## **Emerson**











# one bed + den/living two bath

# R E S I D E N C E S

### THE Vivian











### one bed + den/office two bath

### THE Victoria











### one bed + den/office two bath

# RESIDENCES

### THE Rosalie













### THE **Sterling**













# R E S I D E N C E S

# **Ophelia**

843 SQUARE FEET (TERRACE 3 RD FLOOR ONLY)











# two bed two bath

# RESIDENCES

### THE Carmichael

950 SQUARE FEET

Accessible