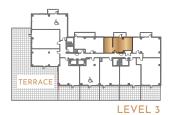

# one bed one bath

### THE Lydia











# one bed one bath

### THE **Bradley**











# one bed two bath

# R E S I D E N C E S

### THE Blaine

708 SQUARE FEET

(TERRACE 3 RD FLOOR ONLY)











# R E S I D E N C E S

### THE Yasmina

715 SQUARE FEET (TERRACE 3 RD FLOOR ONLY)









# one bed + den/living two bath



# RESIDENCES

# one bed + den/living two bath

## Constance

730 SQUARE FEET

(TERRACE 3 RD FLOOR ONLY)

Accessible











## one bed + den/living two bath

# R E S I D E N C E S

### THE Maude















# R E S I D E N C E S

### THE

## **Emerson**











# one bed + den/living two bath

# R E S I D E N C E S

### THE Vivian











### one bed + den/office two bath

### THE Victoria











### one bed + den/office two bath

# RESIDENCES

### THE Rosalie













### THE **Sterling**













# R E S I D E N C E S

# **Op