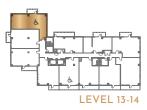

Yasmina

715 SQUARE FEET (TERRACE 3 RD FLOOR ONLY)









# one bed + den/living two bath



# RESIDENCES

# one bed + den/living two bath

## Constance

730 SQUARE FEET

(TERRACE 3 RD FLOOR ONLY)

Accessible











## one bed + den/living two bath

# R E S I D E N C E S

### THE Maude















# R E S I D E N C E S

### THE

## **Emerson**











# one bed + den/living two bath

# R E S I D E N C E S

### THE Vivian











### one bed + den/office two bath

### THE Victoria











### one bed + den/office two bath

# RESIDENCES

### THE Rosalie













### THE **Sterling**













# R E S I D E N C E S

# **Ophelia**

843 SQUARE FEET (TERRACE 3 RD FLOOR ONLY)











# two bed two bath

# RESIDENCES

### THE Carmichael

950 SQUARE FEET

Accessible