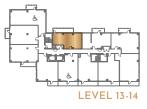

# one bed one bath

### THE Lydia











# one bed one bath

### THE **Bradley**











# one bed two bath

# R E S I D E N C E S

### THE Blaine

708 SQUARE FEET

(TERRACE 3 RD FLOOR ONLY)











# R E S I D E N C E S

### THE Yasmina

715 SQUARE FEET (TERRACE 3 RD FLOOR ONLY)









# one bed + den/living two bath



# RESIDENCES

# one bed + den/living two bath

## Constance

730 SQUARE FEET

(TERRACE 3 RD FLOOR ONLY)

Accessible











## one bed + den/living two bath

# R E S I D E N C E S

### THE Maude















# R E S I D E N C E S

### THE

## **Emerson**











# one bed + den/living two bath

# R E S I D E N C E S

### THE Vivian











### one bed + den/office two bath

### THE Victoria











### one bed + den/office two bath

# RESIDENCES

### THE Rosalie













### THE