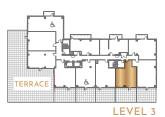

# one bed one bath

### THE Lydia











# one bed one bath

### THE **Bradley**











# one bed two bath

# R E S I D E N C E S

### THE Blaine

708 SQUARE FEET

(TERRACE 3 RD FLOOR ONLY)











# R E S I D E N C E S

### THE Yasmina

715 SQUARE FEET (TERRACE 3 RD FLOOR ONLY)









# one bed + den/living two bath



# RESIDENCES

# one bed + den/living two bath

## Constance

730 SQUARE FEET

(TERRACE 3 RD FLOOR ONLY)

Accessible











## one bed + den/living two bath

# R E S I D E N C E S

### THE Maude















# R E S I D E N C E S

### THE

## **Emerson**











# one bed + den/living two bath

# R E S I D E N C E S

### THE Vivian











### one bed + den/office two bath

### THE Victoria











### one bed + den/office two bath

# RESIDENCES

### THE Rosalie













### THE **Sterling**













# R E S I D E N C E S

# **Ophelia**

843 SQUARE FEET (TERRACE 3 RD FLOOR ONLY)











# two bed two bath

# RESIDENCES

### THE Carmichae