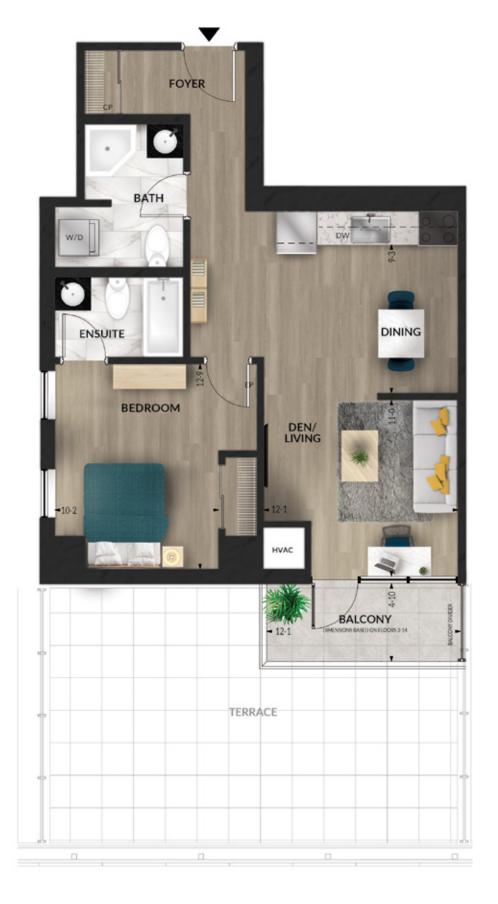

# one bed one bath

### THE Lydia











# one bed one bath

### THE **Bradley**











# one bed two bath

# R E S I D E N C E S

### THE Blaine

708 SQUARE FEET

(TERRACE 3 RD FLOOR ONLY)











# R E S I D E N C E S

### THE Yasmina

715 SQUARE FEET (TERRACE 3 RD FLOOR ONLY)









# one bed + den/living two bath



# RESIDENCES

# one bed + den/living two bath

## Constance

730 SQUARE FEET

(TERRACE 3 RD FLOOR ONLY)

Accessible











## one bed + den/living two bath

# R E S I D E N C E S

### THE Maude















# R E S I D E N C E S

### THE

## **Emerson**











# one bed + den/living two bath

# R E S I D E N C E S

### THE Vivian











### one bed + den/office two bath

### THE Victoria











### one bed + den/office two bath

# RESIDENCES

### THE Rosalie













### THE **Sterling**













# R E S I D E N C E S

# **Ophelia**

843 SQUARE FEET (TERRACE 3 RD FLOOR ONLY)











# two bed two bath

# RESIDENCES

### THE Carmichael

950 SQUARE FEET

Accessible