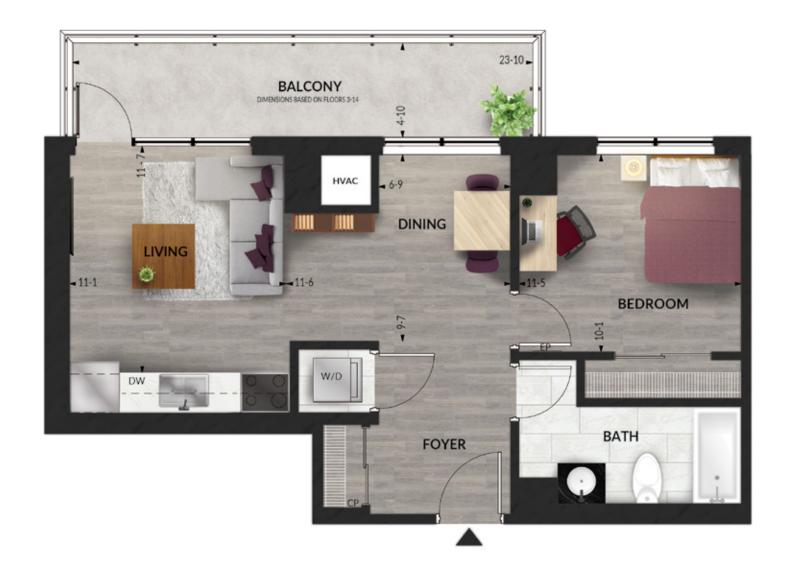

# one bed one bath

### THE Lydia











# one bed one bath

### THE **Bradley**











# one bed two bath

# R E S I D E N C E S

### THE Blaine

708 SQUARE FEET

(TERRACE 3 RD FLOOR ONLY)











# R E S I D E N C E S

### THE Yasmina

715 SQUARE FEET (TERRACE 3 RD FLOOR ONLY)









# one bed + den/living two bath



# RESIDENCES

# one bed + den/living two bath

## Constance

730 SQUARE FEET

(TERRACE 3 RD FLOOR ONLY)

Accessible











## one bed + den/living two bath

# R E S I D E N C E S

### THE Maude















# R E S I D E N C E S

### THE

## **Emerson**











# one bed + den/living two bath

# R E S I D E N C E S

### THE Vivian











### one bed + den/office two bath

### THE Victoria











### one bed + den/office two bath

# RESIDENCES

### THE Rosalie













### THE **Ster