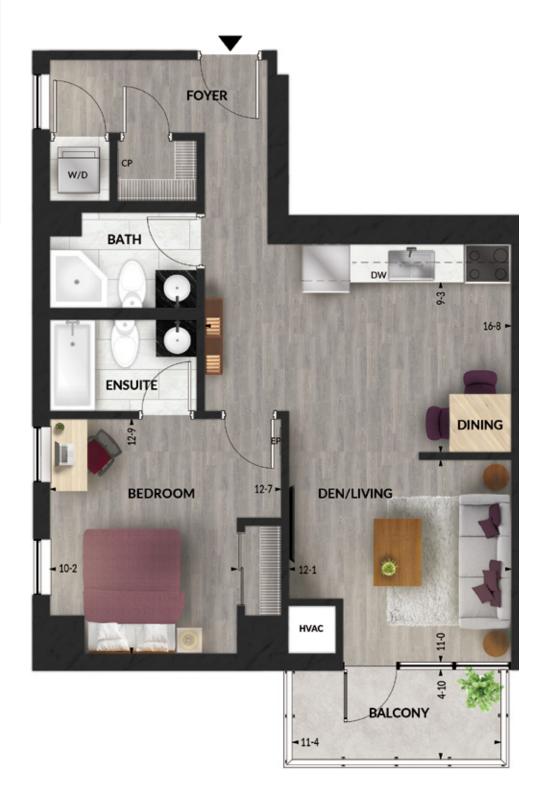

# one bed one bath

### THE Lydia











# one bed one bath

### THE **Bradley**











# one bed two bath

# R E S I D E N C E S

### THE Blaine

708 SQUARE FEET

(TERRACE 3 RD FLOOR ONLY)











# R E S I D E N C E S

### THE Yasmina

715 SQUARE FEET (TERRACE 3 RD FLOOR ONLY)









# one bed + den/living two bath



# RESIDENCES

# one bed + den/living two bath

## Constance

730 SQUARE FEET

(TERRACE 3 RD FLOOR ONLY)

Accessible











## one bed + den/living two bath

# R E S I D E N C E S

### THE Maude















# R E S I D E N C E S

### THE

## **Emerson**











# one bed + den/living two bath

# R E S I D E N C E S

### THE Vivian











### one bed + den/office two bath

### THE Victoria











### one bed + den/office two bath

# RESIDENCES

### THE Rosalie













### THE **Sterling**













# R E S I D E N C E S

# **Ophelia**

843 SQUARE FEET (TERRACE 3 RD FLOOR ONLY)











# two bed two bath

# RESIDENCES

### THE Carmichael

950 SQUARE FEET

Accessible