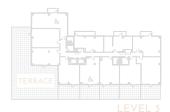

# one bed one bath

### THE Lydia

### THE **Bradley**

# one bed two bath

# R E S I D E N C E S

### THE Blaine

708 SQUARE FEET

(TERRACE 3 RD FLOOR ONLY)

### THE Yasmina

715 SQUARE FEET (TERRACE 3 RD FLOOR ONLY)

# one bed + den/living two bath

# RESIDENCES

## Constance

730 SQUARE FEET

(TERRACE 3 RD FLOOR ONLY)

Accessible

## one bed + den/living two bath

### THE Maude

### THE

## **Emerson**

### THE Vivian

### one bed + den/office two bath

### THE Victoria

### THE Rosalie

### THE **Sterling**

# **Ophelia**

843 SQUARE FEET (TERRACE 3 RD FLOOR ONLY)

# two bed two bath

### THE Carmichael

950 SQUARE FEET

Accessible