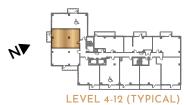

# one bed one bath

### THE Lydia

### THE **Bradley**

# one bed two bath

# R E S I D E N C E S

### THE Blaine

708 SQUARE FEET

(TERRACE 3 RD FLOOR ONLY)

### THE Yasmina

715 SQUARE FEET (TERRACE 3 RD FLOOR ONLY)

# one bed + den/living two bath

# RESIDENCES

## Constance

730 SQUARE FEET

(TERRACE 3 RD FLOOR ONLY)

Accessible

## one bed + den/living two bath

### THE Maude

### THE

## **Emerson**

### THE Vivian

### one bed + den/office two bath

### THE Victoria

### THE Rosalie

### THE **Sterling**

# **Ophelia**

843 SQUARE FEET (TERRACE 3 RD FLOOR ONLY)

# two bed two bath

### THE Carmichael

950 SQUARE FEET

Accessible