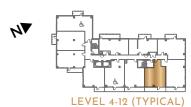

# one bed one bath

### THE Lydia











# one bed one bath

### THE **Bradley**











# one bed two bath

# R E S I D E N C E S

### THE Blaine

708 SQUARE FEET

(TERRACE 3 RD FLOOR ONLY)











# R E S I D E N C E S

### THE Yasmina

715 SQUARE FEET (TERRACE 3 RD FLOOR ONLY)









# one bed + den/living two bath



# RESIDENCES

# one bed + den/living two bath

## Constance

730 SQUARE FEET

(TERRACE 3 RD FLOOR ONLY)

Accessible











## one bed + den/living two bath

# R E S I D E N C E S

### THE Maude















# R E S I D E N C E S

### THE

## **Emerson**











# one bed + den/living two bath

# R E S I D E N C E S

### THE Vivian











### one bed + den/office two bath

### THE Victoria











### one bed + den/office two bath

# RESIDENCES

### THE Rosalie













### THE **Sterling**













# R E S I D E N C E S

# **Ophelia**

843 SQUARE FEET (TERRACE 3 RD FLOOR ONLY)











# two bed two bath

# RESIDENCES

### THE Carmich