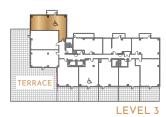

mina

715 SQUARE FEET (TERRACE 3 RD FLOOR ONLY)









# one bed + den/living two bath



# RESIDENCES

# one bed + den/living two bath

## Constance

730 SQUARE FEET

(TERRACE 3 RD FLOOR ONLY)

Accessible











## one bed + den/living two bath

# R E S I D E N C E S

### THE Maude















# R E S I D E N C E S

### THE

## **Emerson**











# one bed + den/living two bath

# R E S I D E N C E S

### THE Vivian











### one bed + den/office two bath

### THE Victoria











### one bed + den/office two bath

# RESIDENCES

### THE Rosalie













### THE **Sterling**













# R E S I D E N C E S

# **Ophelia**

843 SQUARE FEET (TERRACE 3 RD FLOOR ONLY)











# two bed two bath

# RESIDENCES

### THE Carmichael

950 SQUARE FEET

Accessible