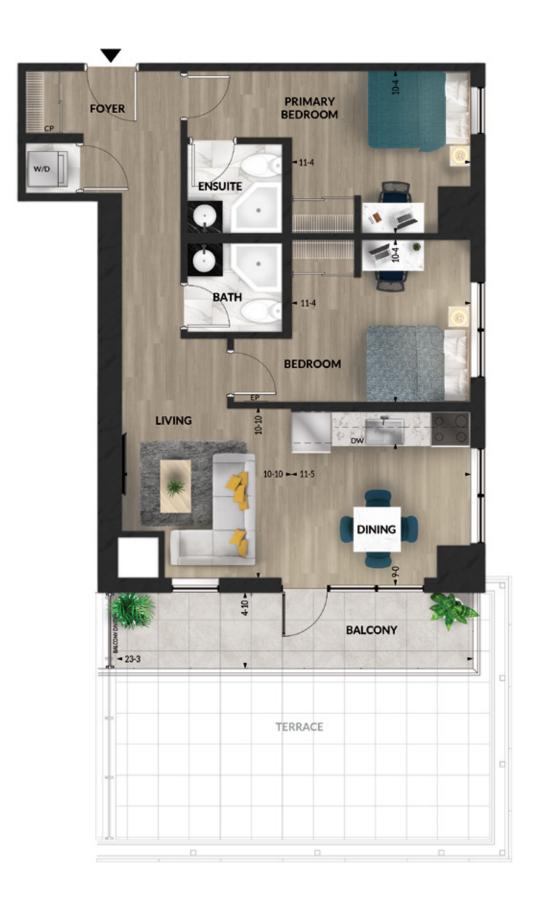

e

708 SQUARE FEET

(TERRACE 3 RD FLOOR ONLY)











# R E S I D E N C E S

### THE Yasmina

715 SQUARE FEET (TERRACE 3 RD FLOOR ONLY)









# one bed + den/living two bath



# RESIDENCES

# one bed + den/living two bath

## Constance

730 SQUARE FEET

(TERRACE 3 RD FLOOR ONLY)

Accessible











## one bed + den/living two bath

# R E S I D E N C E S

### THE Maude















# R E S I D E N C E S

### THE

## **Emerson**











# one bed + den/living two bath

# R E S I D E N C E S

### THE Vivian











### one bed + den/office two bath

### THE Victoria











### one bed + den/office two bath

# RESIDENCES

### THE Rosalie













### THE **Sterling**













# R E S I D E N C E S

# **Ophelia**

843 SQUARE FEET (TERRACE 3 RD FLOOR ONLY)











# two bed two bath

# RESIDENCES

### THE Carmichael

950 SQUARE FEET

Accessible