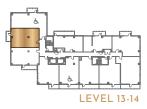

# one bed one bath

### THE Lydia

### THE **Bradley**

# one bed two bath

# R E S I D E N C E S

### THE Blaine

708 SQUARE FEET

(TERRACE 3 RD FLOOR ONLY)

### THE Yasmina

715 SQUARE FEET (TERRACE 3 RD FLOOR ONLY)

# one bed + den/living two bath

# RESIDENCES

## Constance

730 SQUARE FEET

(TERRACE 3 RD FLOOR ONLY)

Accessible

## one bed + den/living two bath

### THE Maude

### THE

## **Emerson**

### THE Vivian

### one bed + den/office two bath

### THE Victoria

### THE Rosalie

### THE **Sterling**

# **Ophelia**

843 SQUARE FEET (TERRACE 3 RD FLOOR ONLY)

# two bed two bath

### THE Carmichael

950 SQUARE FEET

Accessible