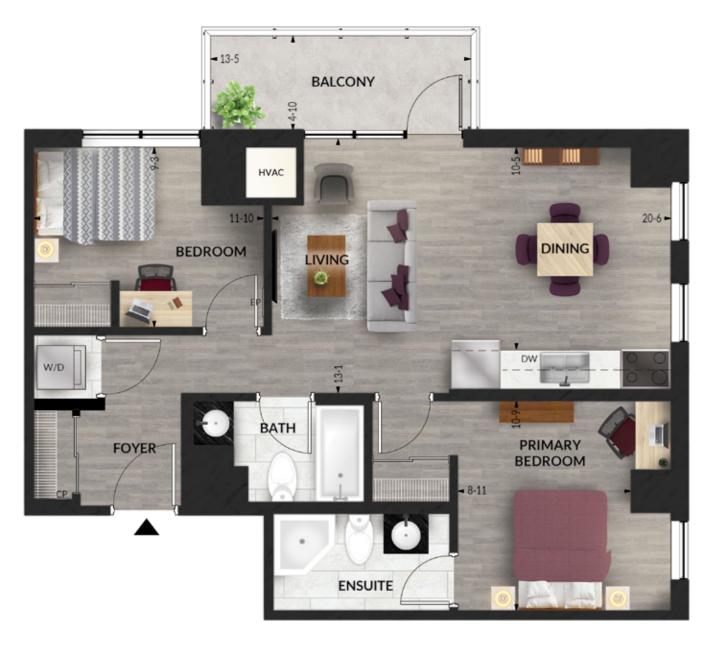

bath

### THE **Bradley**











# one bed two bath

# R E S I D E N C E S

### THE Blaine

708 SQUARE FEET

(TERRACE 3 RD FLOOR ONLY)











# R E S I D E N C E S

### THE Yasmina

715 SQUARE FEET (TERRACE 3 RD FLOOR ONLY)









# one bed + den/living two bath



# RESIDENCES

# one bed + den/living two bath

## Constance

730 SQUARE FEET

(TERRACE 3 RD FLOOR ONLY)

Accessible











## one bed + den/living two bath

# R E S I D E N C E S

### THE Maude















# R E S I D E N C E S

### THE

## **Emerson**











# one bed + den/living two bath

# R E S I D E N C E S

### THE Vivian











### one bed + den/office two bath

### THE Victoria











### one bed + den/office two bath

# RESIDENCES

### THE Rosalie













### THE **Sterling**













# R E S I D E N C E S

# **Ophelia**

843 SQUARE FEET (TERRACE 3 RD FLOOR ONLY)











# two bed two bath

# RESIDENCES

### THE Carmichael

950 SQUARE FEET

Accessible