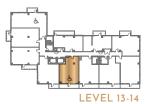

# one bed one bath

### THE Lydia











# one bed one bath

### THE **Bradley**











# one bed two bath

# R E S I D E N C E S

### THE Blaine

708 SQUARE FEET

(TERRACE 3 RD FLOOR ONLY)











# R E S I D E N C E S

### THE Yasmina

715 SQUARE FEET (TERRACE 3 RD FLOOR ONLY)









# one bed + den/living two bath



# RESIDENCES

# one bed + den/living two bath

## Constance

730 SQUARE FEET

(TERRACE 3 RD FLOOR ONLY)

Accessible











## one bed + den/living two bath

# R E S I D E N C E S

### THE Maude















# R E S I D E N C E S

### THE

## **Emerson**











# one bed + den/living two bath

# R E S I D E N C E S

### THE Vivian











### one bed + den/office two bath

### THE Victoria











### one bed + den/office two bath

# RESIDENCES

### THE Rosalie













### THE **Sterling**













# R E S I D E N C E S

# **Ophelia**

843 SQUARE FEET (TERRACE 3 RD FLOOR ONLY)











# two bed two bath

# RESIDENCES

### THE Carmichael

950 SQUARE FEET

Accessible