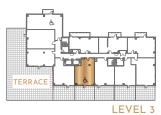

# R E S I D E N C E S

### THE Yasmina

715 SQUARE FEET (TERRACE 3 RD FLOOR ONLY)