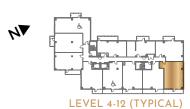

laine

708 SQUARE FEET

(TERRACE 3 RD FLOOR ONLY)











# R E S I D E N C E S

### THE Yasmina

715 SQUARE FEET (TERRACE 3 RD FLOOR ONLY)









# one bed + den/living two bath



# RESIDENCES

# one bed + den/living two bath

## Constance

730 SQUARE FEET

(TERRACE 3 RD FLOOR ONLY)

Accessible











## one bed + den/living two bath

# R E S I D E N C E S

### THE Maude















# R E S I D E N C E S

### THE

## **Emerson**











# one bed + den/living two bath

# R E S I D E N C E S

### THE Vivian











### one bed + den/office two bath

### THE Victoria











### one bed + den/office two bath

# RESIDENCES

### THE Rosalie













### THE **Sterling**













# R E S I D E N C E S

# **Ophelia**

843 SQUARE FEET (TERRACE 3 RD FLOOR ONLY)











# two bed two bath

# RESIDENCES

### THE Carmichael

950 SQUARE FEET

Accessible