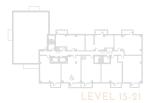

# one bed one bath

### THE Lydia

### THE **Bradley**

# one bed two bath

# R E S I D E N C E S

### THE Blaine

708 SQUARE FEET

(TERRACE 3 RD FLOOR ONLY)

### THE Yasmina

715 SQUARE FEET (TERRACE 3 RD FLOOR ONLY)

# one bed + den/living two bath

# RESIDENCES

## Constance

730 SQUARE FEET

(TERRACE 3 RD FLOOR ONLY)

Accessible

## one bed + den/living two bath

### THE Maude

### THE

## **Emerson**

### THE Vivian

### one bed + den/office two bath

### THE Victoria

### THE Rosalie

### THE **Sterling**

# **Ophelia**

843 SQUARE FEET (TERRACE 3 RD FLOOR ONLY)

# two bed two bath

### THE Carmichael

950 SQUARE FEET

Accessible