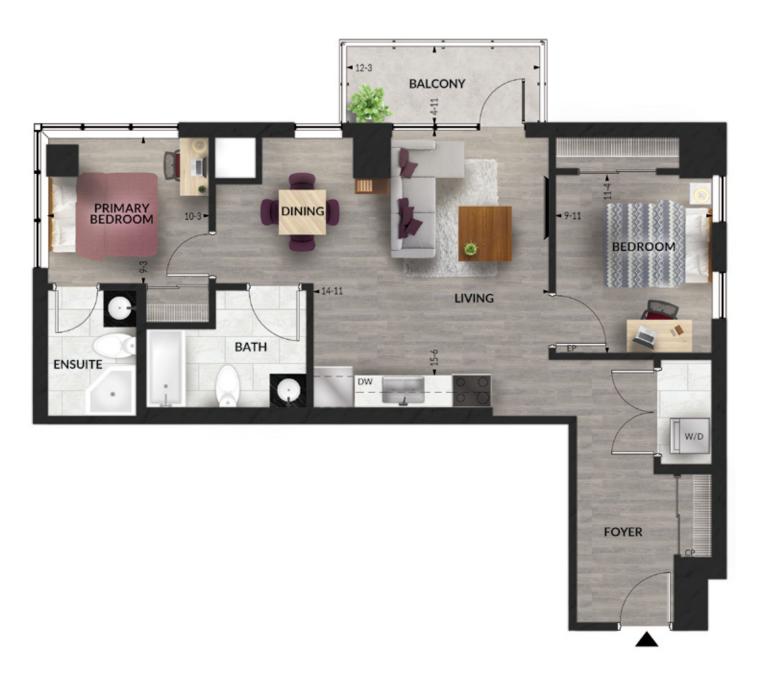

na

715 SQUARE FEET (TERRACE 3 RD FLOOR ONLY)









# one bed + den/living two bath



# RESIDENCES

# one bed + den/living two bath

## Constance

730 SQUARE FEET

(TERRACE 3 RD FLOOR ONLY)

Accessible











## one bed + den/living two bath

# R E S I D E N C E S

### THE Maude















# R E S I D E N C E S

### THE

## **Emerson**











# one bed + den/living two bath

# R E S I D E N C E S

### THE Vivian











### one bed + den/office two bath

### THE Victoria











### one bed + den/office two bath

# RESIDENCES

### THE Rosalie













### THE **Sterling**













# R E S I D E N C E S

# **Ophelia**

843 SQUARE FEET (TERRACE 3 RD FLOOR ONLY)











# two bed two bath

# RESIDENCES

### THE Carmichael

950 SQUARE FEET

Accessible