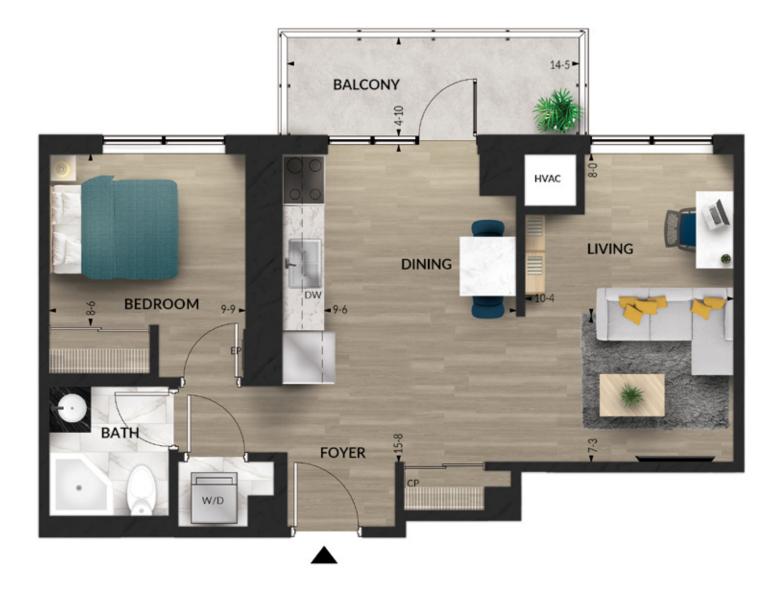

# one bed one bath

### THE Lydia











# one bed one bath

### THE **Bradley**











# one bed two bath

# R E S I D E N C E S

### THE Blaine

708 SQUARE FEET

(TERRACE 3 RD FLOOR ONLY)











# R E S I D E N C E S

### THE Yasmina

715 SQUARE FEET (TERRACE 3 RD FLOOR ONLY)









# one bed + den/living two bath



# RESIDENCES

# one bed + den/living two bath

## Constance

730 SQUARE FEET

(TERRACE 3 RD FLOOR ONLY)

Accessible











## one bed + den/living two bath

# R E S I D E N C E S

### THE Maude















# R E S I D E N C E S

### THE

## **Emerson**











# one bed + den/living two bath

# R E S I D E N C E S

### THE Vivian











### one bed + den/office two bath

### THE Victoria











### one bed + den/office two bath

# RESIDENCES

### THE Rosalie













### THE **Sterling**













# R E S I D E N C E S

# **Ophe