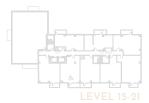

HE Yasmina

715 SQUARE FEET (TERRACE 3 RD FLOOR ONLY)









# one bed + den/living two bath



# RESIDENCES

# one bed + den/living two bath

## Constance

730 SQUARE FEET

(TERRACE 3 RD FLOOR ONLY)

Accessible











## one bed + den/living two bath

# R E S I D E N C E S

### THE Maude















# R E S I D E N C E S

### THE

## **Emerson**











# one bed + den/living two bath

# R E S I D E N C E S

### THE Vivian











### one bed + den/office two bath

### THE Victoria











### one bed + den/office two bath

# RESIDENCES

### THE Rosalie













### THE **Sterling**













# R E S I D E N C E S

# **Ophelia**

843 SQUARE FEET (TERRACE 3 RD FLOOR ONLY)











# two bed two bath

# RESIDENCES

### THE Carmichael

950 SQUARE FEET

Accessible