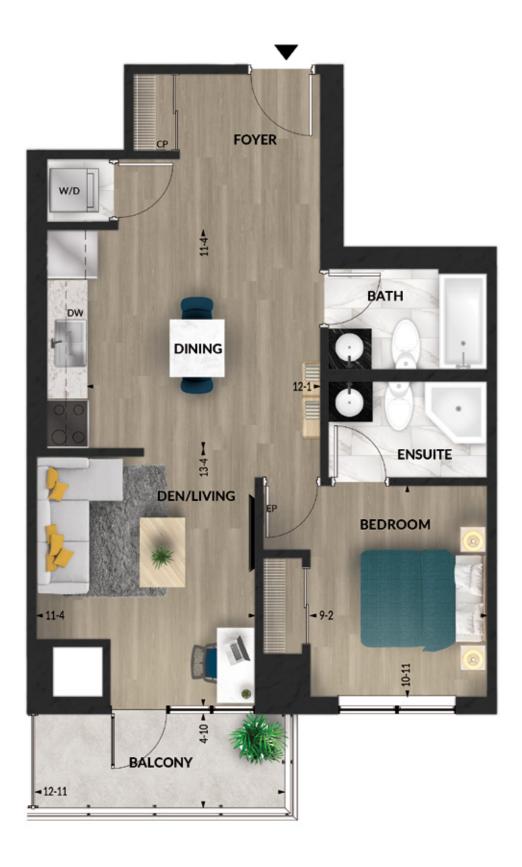

# one bed one bath

### THE Lydia











# one bed one bath

### THE **Bradley**











# one bed two bath

# R E S I D E N C E S

### THE Blaine

708 SQUARE FEET

(TERRACE 3 RD FLOOR ONLY)











# R E S I D E N C E S

### THE Yasmina

715 SQUARE FEET (TERRACE 3 RD FLOOR ONLY)









# one bed + den/living two bath



# RESIDENCES

# one bed + den/living two bath

## Constance

730 SQUARE FEET

(TERRACE 3 RD FLOOR ONLY)

Accessible











## one bed + den/living two bath

# R E S I D E N C E S

### THE Maude















# R E S I D E N C E S

### THE

## **Emerson**











# one bed + den/living two bath

# R E S I D E N C E S

### THE Vivian











### one bed + den/office two bath

### THE Victoria











### one bed + den/office two bath

# RESIDENCES

### THE Rosalie













### THE **Sterling**













# R E S I D E N C E S

# **Ophelia**

843 SQUARE FEET (TERRACE 3 RD FLOOR ONLY)











# two bed two bath

# RESIDENCES

### THE Carmichael

950 SQUARE FEET

Accessible