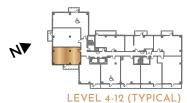

# one bed one bath

### THE Lydia











# one bed one bath

### THE **Bradley**











# one bed two bath

# R E S I D E N C E S

### THE Blaine

708 SQUARE FEET

(TERRACE 3 RD FLOOR ONLY)











# R E S I D E N C E S

### THE Yasmina

715 SQUARE FEET (TERRACE 3 RD FLOOR ONLY)









# one bed + den/living two bath



# RESIDENCES

# one bed + den/living two bath

## Constance

730 SQUARE FEET

(TERRACE 3 RD FLOOR ONLY)

Accessible











## one bed + den/living two bath

# R E S I D E N C E S

### THE Maude















# R E S I D E N C E S

### THE

## **Emerson**











# one bed + den/living two bath

# R E S I D E N C E S

### THE Vivian











### one bed + den/office two bath

### THE Victoria











### one bed + den/office two bath

# RESIDENCES

### THE Rosalie













### THE **Sterling**













# R E S I D E N C E S

# **Ophelia**

843 SQUARE FEET (TERRACE 3 RD FLOOR ONLY)











# two bed two bath

# RESIDENCES

### THE Carmichael

950 SQUARE FEET

Accessible