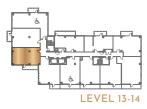

# one bed one bath

### THE Lydia











# one bed one bath

### THE **Bradley**











# one bed two bath

# R E S I D E N C E S

### THE Blaine

708 SQUARE FEET

(TERRACE 3 RD FLOOR ONLY)











# R E S I D E N C E S

### THE Yasmina

715 SQUARE FEET (TERRACE 3 RD FLOOR ONLY)









# one bed + den/living two bath



# RESIDENCES

# one bed + den/living two bath

## Constance

730 SQUARE FEET

(TERRACE 3 RD FLOOR ONLY)

Accessible











## one bed + den/living two bath

# R E S I D E N C E S

### THE Maude















# R E S I D E N C E S

### THE

## **Emerson**











# one bed + den/living two bath

# R E S I D E N C E S

### THE Vivian











### one bed + den/office two bath

### THE Victoria











### one bed + den/office two bath

# RESIDENCES

### THE Rosalie













### THE **Sterling**













# R E S I D E N C E S

# **Ophelia**

843 SQUARE FEET (TERRACE 3 RD FLOOR ONLY)











# two bed two bath

# RESIDENCES

### THE Carmichael

950 SQUARE FEET

Accessible