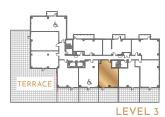

# one bed + den/living two bath

# RESIDENCES

## Constance

730 SQUARE FEET

(TERRACE 3 RD FLOOR ONLY)

Accessible