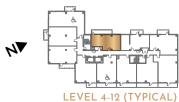

# one bed two bath

# R E S I D E N C E S

### THE Blaine

708 SQUARE FEET

(TERRACE 3 RD FLOOR ONLY)