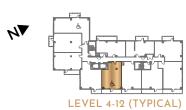

# one bed two bath

# R E S I D E N C E S

### THE Blaine

708 SQUARE FEET

(TERRACE 3 RD FLOOR ONLY)